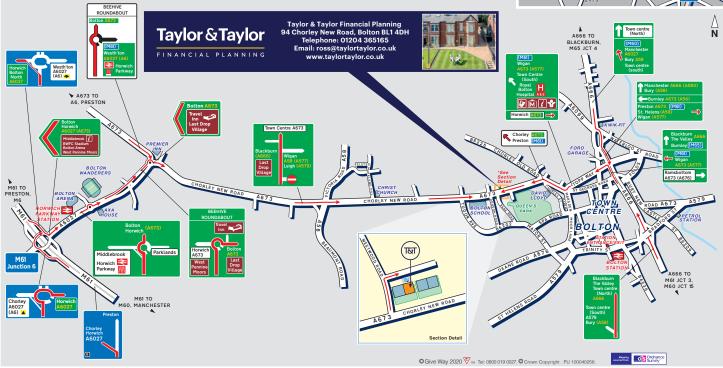

#### **OUR CONTACT DETAILS**

**Taylor & Taylor Financial Planning** 

94 Chorley New Road Bolton

BL1 4DH

**Telephone:** 01204 365165

Email: info@taylortaylor.co.uk

Website: www.taylortaylor.co.uk

#### **HOW TO FIND US**

#### From M60 Jct 15:

Exit the M60 at Junction 15 and follow the signs for M61/A666 (Bolton). Stay in the right hand lane as the motorway bears to the right heading towards Bolton and the A666. Continue on the A666 (St. Peter's Way) towards Bolton town centre. Turn left onto the A673 (Topp Way). At the crossroads with the B6205, turn right onto the A673 (St. George's Road). At the next traic lights, turn left onto the A673 (Chorley New Road). Taylor & Taylor are located on the right.

#### From M61 Jct 6:

Exit the M61 at Junction 6 and follow the signs for A6027 (Bolton). At the first roundabout take the second exit staying on the A6027. Continue past the BWFC Stadium and at the next roundabout take the second exit onto the A673 (Chorley New Road). Continue on Chorley New Road, past Bolton School. Taylor & Taylor are located on the left.

#### From M65 Jct 4:

Exit the M65 at Junction 4 and follow the signs for A666 (Bolton and Darwen). Continue southbound on the A666 towards Bolton town centre. Follow the one-way system and then turn right onto the A673 (Topp Way). At the crossroads with the B6205, turn right onto the A673 (St. George's Road). At the next traffic lights, turn left onto the A673 (Chorley New Road). Taylor & Taylor are located on the right.

#### **Car Parking**

Our car park is located at the rear of the building.