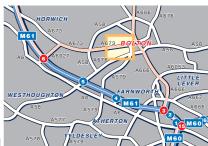

#### **HOW TO FIND US**

#### From M60 Jct 15:

Exit the M60 at Junction 15 and follow the signs for M61/A666 (Bolton). Stay in the right hand lane as the motorway bears to the right heading towards Bolton and the A666. Continue on the A666 (St. Peter's Way) towards Bolton town centre. Turn left onto the A673 (Topp Way). At the crossroads with the B6205, turn right onto the A673 (St. George's Road). At the next traic lights, turn left onto the A673 (Chorley New Road). Taylor & Taylor are located on the right.

#### From M61 Jct 6:

Exit the M61 at Junction 6 and follow the signs for A6027 (Bolton). At the first roundabout take the second exit staying on the A6027. Continue past the BWFC Stadium and at the next roundabout take the second exit onto the A673 (Chorley New Road). Continue on Chorley New Road, past Bolton School. Taylor & Taylor are located on the left.

#### From M65 Jct 4:

Exit the M65 at Junction 4 and follow the signs for A666 (Bolton and Darwen). Continue southbound on the A666 towards Bolton town centre. Follow the one-way system and then turn right onto the A673 (Topp Way). At the crossroads with the B6205, turn right onto the A673 (St. George's Road). At the next traffic lights, turn left onto the A673 (Chorley New Road). Taylor & Taylor are located on the right.